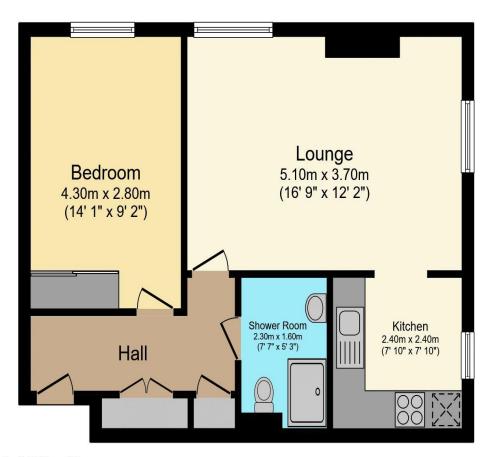

## Visit us at retirementhomesearch.co.uk

Total floor area 48.7 m<sup>2</sup> (525 sq.ft.) approx

This floor plan is for illustrative purposes only. It is not drawn to scale. Any measurements, floor areas (including any total floor area), openings and orientation are approximate. No details are guaranteed, they cannot be relied upon for any purpose and they do not form part of any agreement. No liability is taken for any error, omission or misstatement. A party must rely upon its own inspection(s). Powered by www.focalagent.com